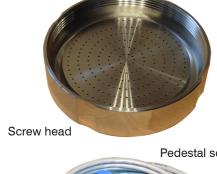

A pre-formed cable assembly is available for the pedestal base, while the Tri-Clamp base generally requires a custom cable to be completed on-site.

The head and base types must be matched and are available in two types: standard screw head and bayonet head for easier removal.

#### Component parts:

- SH8390-1XB Bayonet fitting sample head suitable for either base
- SH8390-1XS Screw fitting sample head suitable for either base
- AS8190-1XB Pedestal base, suitable for bayonet head
- AS8190-1XS Pedestal base, suitable for screw head
- AS8290-1XB Tri-clover clamp base, suitable for bayonet head
- AS8290-1XS Tri-clover clamp base, suitable for screw head
- AC8490 Plastic cover suitable for bayonet and screw head