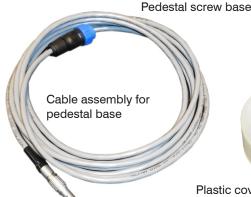

A pre-formed cable assembly is available for the pedestal base, while the Tri-Clamp base generally requires a custom cable to be completed on-site.

The head and base types must be matched and are available in two types: standard screw head and bayonet head for easier removal.

A protective cover is also available which is suitable for both screw and bayonet heads.

It should be noted that the flow rate itself is determined by the associated VF8023 Air Sampler controller, not the Air Sampler components.

#### Component parts:

- SH8390-1XB Bayonet fitting sample head suitable for either base
- SH8390-1XS Screw fitting sample head suitable for either base
- AS8190-1XB Pedestal base, suitable for bayonet head
- AS8190-1XS Pedestal base, suitable for screw head
- AS8290-1XB Tri-clover clamp base, suitable for bayonet head
- AS8290-1XS Tri-clover clamp base, suitable for screw head
- AC8490 Plastic cover suitable for bayonet and screw head