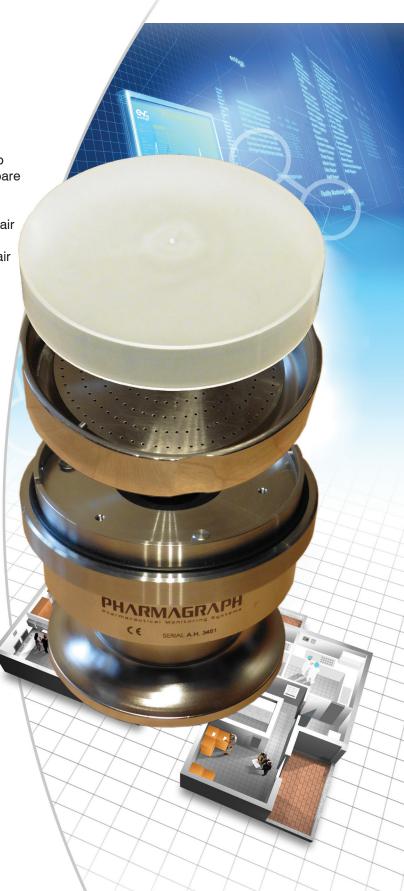

# **Air Samplers**

Air Samplers come in a variety of versions with a large number of permutations.

This data sheet describes the various parts that make up the complete assembly and allows you to choose the spare part appropriate to your installation.

The basic parts consist of a perforated head that allows air to be drawn in over the sample plate and a body (base) that incorporates the motorised impeller that draws the air in.

The base is available in two mounting versions: a pedestal base for free standing locations or a Tri-Clamp base for integration within machines. The pedestal base uses a Lemo style connector for quick connection/disconnection, while the Tri-Clamp base has an integral cable.