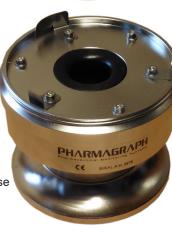

The basic parts consist of a perforated head that allows air to be drawn in over the sample plate and a body (base) that incorporates the motorised impeller that draws the air in.

The base is available in two mounting versions: a pedestal base for free standing locations or a Tri-Clamp base for integration within machines. The pedestal base uses a Lemo style connector for quick connection/disconnection, while the Tri-Clamp base has an integral cable.

A pre-formed cable assembly is available for the pedestal base, while the Tri-Clamp base generally requires a custom cable to be completed on-site.

The head and base types must be matched and are available in two types: standard screw head and bayonet head for easier removal.

A protective cover is also available which is suitable for both screw and bayonet heads.

It should be noted that the flow rate itself is determined by the associated VF8023 Air Sampler controller, not the Air Sampler components.

## **Air Sampler Components**

· Materials: Head and base are machined from 304 Stainless Steel