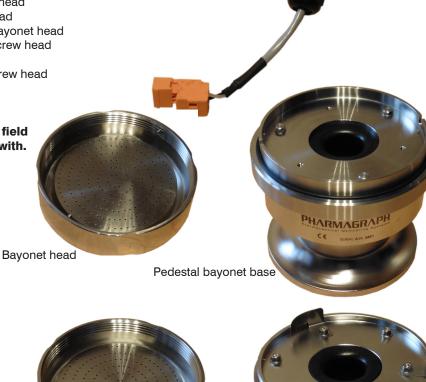

The basic parts consist of a perforated head that allows air to be drawn in over the sample plate and a body (base) that incorporates the motorised impeller that draws the air in.

The base is available in two mounting versions: a pedestal base for free standing locations or a Tri-Clamp base for integration within machines. The pedestal base uses a Lemo style connector for quick connection/disconnection, while the Tri-Clamp base has an integral cable.

A pre-formed cable assembly is available for the pedestal base, while the Tri-Clamp base generally requires a custom cable to be completed on-site.

The head and base types must be matched and are available in two types: standard screw head and bayonet head for easier removal.

#### Component parts:

- SH8390-1XB Bayonet fitting sample head suitable for either base
- SH8390-1XS Screw fitting sample head suitable for either base
- AS8190-1XB Pedestal base, suitable for bayonet head
- AS8190-1XS Pedestal base, suitable for screw head
- AS8290-1XB Tri-clover clamp base, suitable for bayonet head
- AS8290-1XS Tri-clover clamp base, suitable for screw head
- AC8490 Plastic cover suitable for bayonet and screw head

 VF8023 Air Sampler Controller Module for all air samplers (uncalibrated)

Note: The VF8023 controller module must be field calibrated with the specific head it is paired with.

Tri-clamp bayonet base

www.pharmagraph.co.uk e-mail: sales@pharmagraph.co.uk