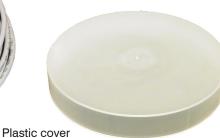

A protective cover is also available which is suitable for both screw and bayonet heads.

It should be noted that the flow rate itself is determined by the associated VF8023 Air Sampler controller, not the Air Sampler components.

#### Component parts:

- SH8390-1XB Bayonet fitting sample head suitable for either base
- SH8390-1XS Screw fitting sample head suitable for either base
- AS8190-1XB Pedestal base, suitable for bayonet head
- AS8190-1XS Pedestal base, suitable for screw head
- AS8290-1XB Tri-clover clamp base, suitable for bayonet head
- AS8290-1XS Tri-clover clamp base, suitable for screw head
- AC8490 Plastic cover suitable for bayonet and screw head