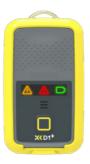

# 1. XXD1<sup>+</sup> REQUIRES COMPLIANCE CHECK

The flashing lights shown and an intermittent audio beep tell you your **XXD1**<sup>+</sup> is ready for a compliance check.

© Trolex LTD All Rights Reserved