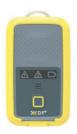

# 1. XXD1<sup>+</sup> REQUIRES COMPLIANCE CHECK

The flashing lights shown and an intermittent audio beep tell you your **XXD1**<sup>+</sup> is ready for a compliance check.

© Trolex LTD All Rights Reserved

#### 3. CONNECT

Connect your **XCD1**<sup>+</sup> directly to your computer using the USB cable.

## 4. COMPLIANCE BASE

Place your **XCD1**<sup>+</sup> in a Trolex compliance base ready for the compliance check.

Ensure the clear hood is fitted over the top and the unit is connected to your computer.