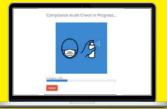

## 6. START YOUR CHECK

Select "Compliance check" on **BreatheLITE**.

### 7. SAMPLE

Introduce sample and follow the on-screen instructions.