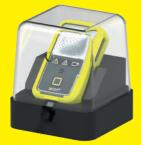

## 4. COMPLIANCE BASE

Place your **XCD1**<sup>+</sup> in a Trolex compliance base ready for the compliance check.

Ensure the clear hood is fitted over the top and the unit is connected to your computer.