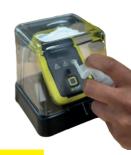

## 4. COMPLIANCE BASE

Place your **XCD1**<sup>+</sup> in a Trolex compliance base ready for the compliance check.

Ensure the clear hood is fitted over the top and the unit is connected to your computer.