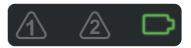

#### **5. GRAB AND GO**

Once the battery icon turns green, your **XCD1**<sup>+</sup> is charged and ready to use.