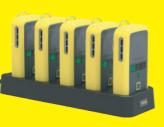

#### 4. DOCK XXD1+

Place your **XCD1**<sup>+</sup> into the dock to begin charging.

#### **5. GRAB AND GO**

Once the battery icon turns green, your **XCD1**<sup>+</sup> is charged and ready to use.

# 6. COLLECT

Re-dock your **XCD1**<sup>+</sup> after each use to re-charge and **BreatheLITE** will automatically download your data.