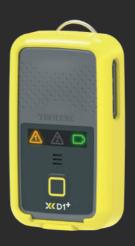

## 1. CONNECT

Connect your **XCD1**<sup>+</sup> data dock to your local Mac or PC device via USB.

BreatheLITE

#### 4. DOCK XXD1+

Place your **XCD1**<sup>+</sup> into the dock to begin charging.

#### **5. GRAB AND GO**

Once the battery icon turns green, your **XCD1**<sup>+</sup> is charged and ready to use.

# 6. COLLECT

Re-dock your **XCD1**<sup>+</sup> after each use to re-charge and **BreatheLITE** will automatically download your data.