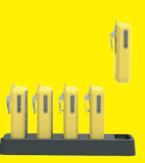

#### 4. DOCK XXD1+

Place your **XCD1**<sup>+</sup> into the dock to begin charging.

#### **5. GRAB AND GO**

Once the battery icon turns green, your **XCD1**<sup>+</sup> is charged and ready to use.

# 6. COLLECT

Re-dock your **XCD1**<sup>+</sup> after each use to re-charge and **BreatheLITE** will automatically download your data.